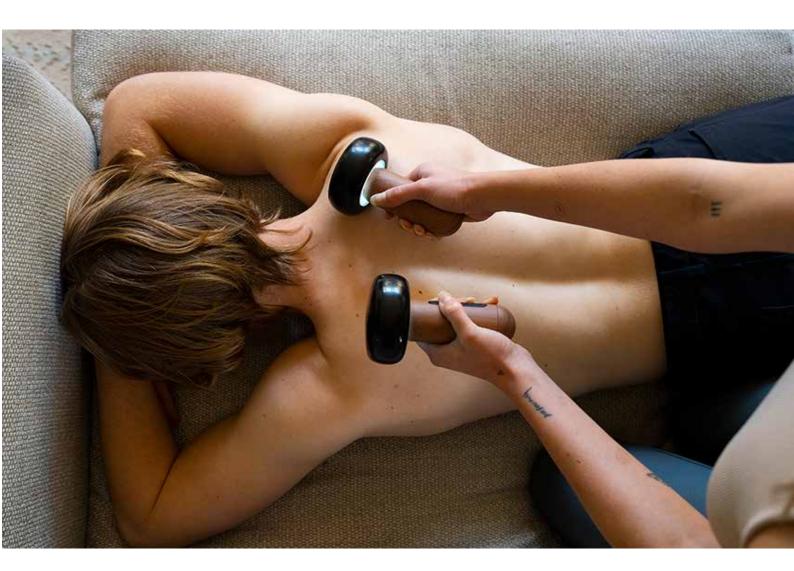

## **Pro Massage Made Easy**

- 1 Flat Hot Stone Wand
- + 1 Precision Hot Stone Wand
- + 1 bottle of Massage Oil

The First Massage Tool of its Kind in the World - Masterpiece of engineering handcrafted by professionals.

**Cordless Design -** Take S2 with you anywhere! At home, the office or your garden.

**4 Heat Levels -** 4 levels of adjustable heat levels (45 - 60 degrees Celsius) with precise temperature control.

**Ready in 3-min -** Your hot stone massage is ready in 3 minutes with the touch of a single button.

**3 Hours of Steady Heat -** A powerful 6600 mAh li-ion battery for 3 hours of heat.

**7 Massage Skills -** Thermal Treatment, Shiatsu, Tapotement, Hammering, Looping, Scraping and Sliding

**Bian Stone -** S2 is made from hand polished natural Bian stone steeped in thousand of years of traditional medicinal use.