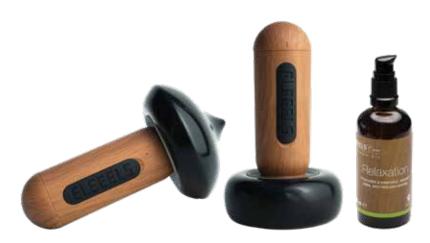

## **Pro Massage Made Easy**

- 1 Flat Hot Stone Wand
- + 1 Precision Hot Stone Wand
- + 1 bottle of Massage Oil

The First Massage Tool of its Kind in the World - Masterpiece of engineering handcrafted by professionals.

**3 Hours of Steady Heat -** A powerful 6600 mAh li-ion battery for 3 hours of heat.

**7 Massage Skills -** Thermal Treatment, Shiatsu, Tapotement, Hammering, Looping, Scraping and Sliding

**Bian Stone -** S2 is made from hand polished natural Bian stone steeped in thousand of years of traditional medicinal use.