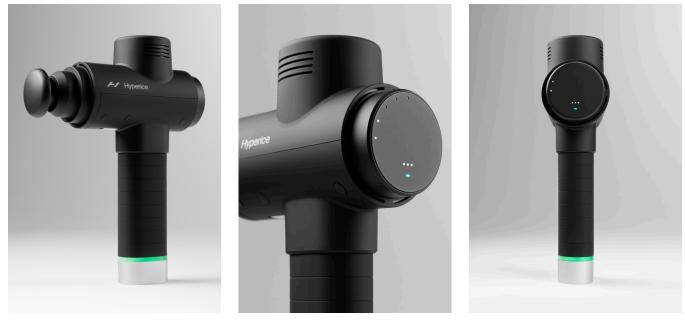

## Hypervolt 2 Pro<sup>®</sup> product sheet

Pill shaped grip for a comfortable hold

Digital dial delivers 5 speeds of percussion

Bluetooth<sup>®</sup> connected to the Hyperice App

| Weight           | 2.6 lbs (1.18 kg)                                                                 |
|------------------|-----------------------------------------------------------------------------------|
| Battery          | 3 hour                                                                            |
| Motor            | Brushless high-torque 90W motor                                                   |
| Pressure sensor  | Patented Pressure Sensor Technology™ showcases how much pressure is being applied |
| Head attachments | 5 (fork, ball, cushion, flat, bullet)                                             |
| Size             | 8 x 2.5 x 10.4 in (20 x 6 x 26.5 mm)                                              |
| Speed            | 5 speeds of percussion                                                            |
| TSA approved     | Approved by TSA for carry-on                                                      |