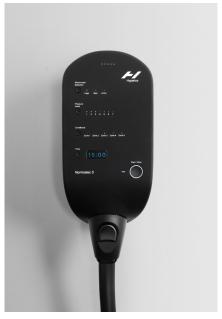

## Normatec 3°Legs product sheet

All attachments include premium materials and overlapping zones for gapless compression

Compact, lightweight control unit (3.2 lbs)

Integrated internal hosing

| Weight                  | 3.2 lbs control unit (1.45 kg)                        |
|-------------------------|-------------------------------------------------------|
| Battery                 | Up to 3 hour                                          |
| Compression levels      | 7 levels                                              |
| Control unit dimensions | 4 x 4.5 x 8.5 in (10 x 11.5 x 21.5 mm)                |
| Attachments             | Leg attachments (2)                                   |
| ZoneBoost™ technology   | Provides extra time and pressure in a particular zone |
| Bluetooth®              | Connects via Bluetooth® to the Hyperice App           |
| TSA approved            | Approved by TSA for carry-on                          |