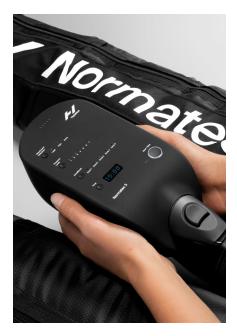

## Normatec 3°Legs product sheet

All attachments include premium materials and overlapping zones for gapless compression

Compact, lightweight control unit (3.2 lbs)

Integrated internal hosing

| Weight                  | 3.2 lbs control unit (1.45 kg)                        |
|-------------------------|-------------------------------------------------------|
| Battery                 | Up to 3 hour                                          |
| Compression levels      | 7 levels                                              |
| Control unit dimensions | 4 x 4.5 x 8.5 in (10 x 11.5 x 21.5 mm)                |
| Attachments             | Leg attachments (2)                                   |
| ZoneBoost™ technology   | Provides extra time and pressure in a particular zone |
| Bluetooth®              | Connects via Bluetooth® to the Hyperice App           |
| TSA approved            | Approved by TSA for carry-on                          |