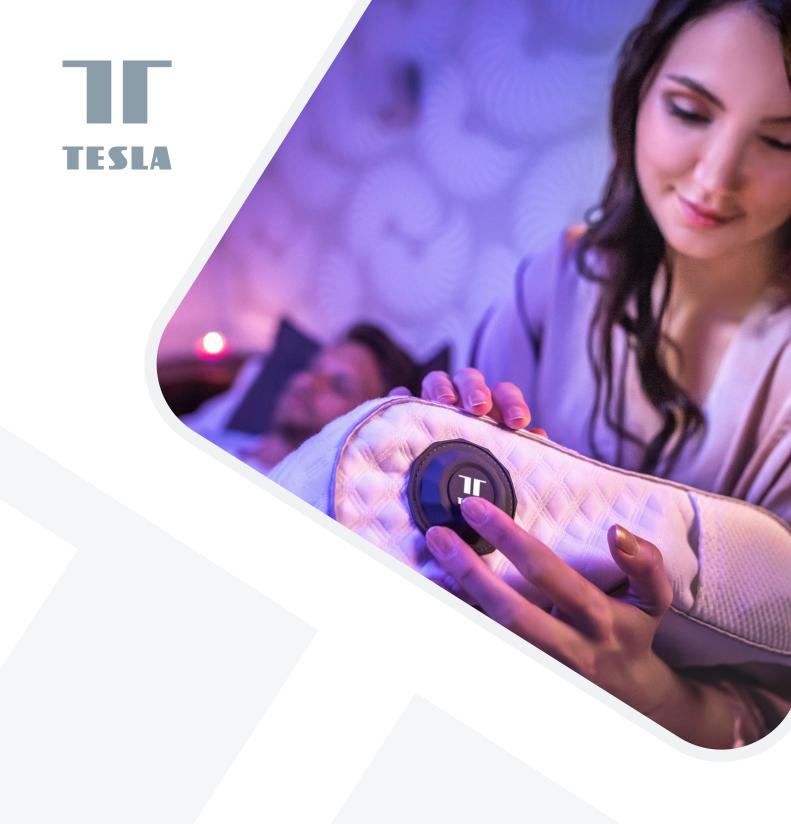

# Tesla Smart Heating Pillow

IR HEATING

BLUETOOTH CONNECTION

SLEEP MONITORING

BUILT-IN SPEAKERS

### CARBON FIBRE HEATING

Never get cold with the Tesla Smart Heating Pillow. The heating can be set up to 57°C. Charging is also possible via a power bank or conventional mobile power adapter.