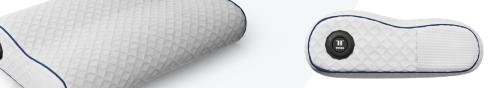

# Tesla Smart Heating Pillow

IR HEATING

BLUETOOTH CONNECTION

SLEEP MONITORING

BUILT-IN SPEAKERS

### **Technical Specification**

Material Memory foam, Cotton,

Polyester

**Power source** USB, min 5V @ 500mA

**Temperature range** 37~57°C

Heating body FIR

Connectivity Bluetooth

Dimensions 57x38x8-11cm