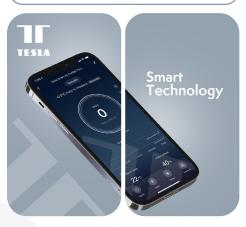

**Cover** Yes, washable (polyester)

**Function** Sleep monitoring, cervical spine warming using

FIR technology, built-in speakers, timer, washable cover, power bank option

**App** Tesla Smart app for Android and iOS

#### SLEEP MONITORING

Pillow at regular intervals checks and collects information about your sleep. You can then view all the records view your sleep in a clear app.