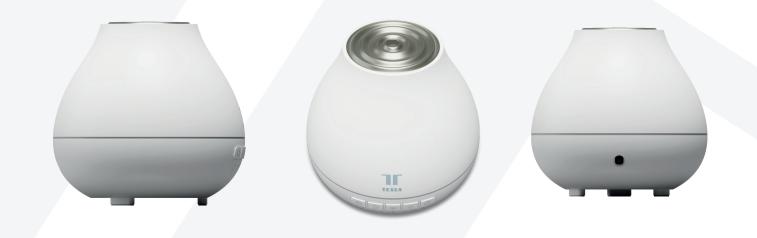

# Tesla Smart Aroma Diffuser

**VERY FINE** MIST

Tomanum manual to the second

#### **COLOR LED**

TI

**SILENT DESIGN** 

### **FEATURES**

- With 2.4 million oscillations per second, the diffuser releases a fine mist into the air, which can easily reach every corner of your room
- Safety shut-off in case the tank runs out of water
- Adjustable spray output continuous, intermittent

**TESLA** 

- Controllable LED lights
- Operation timer 1/3/5 hours